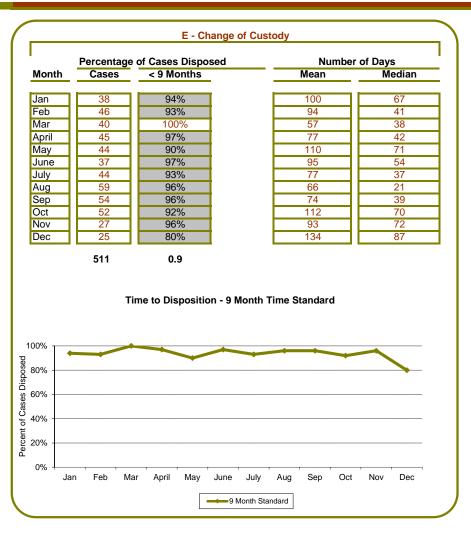

| Type   | # Cases |
|--------|---------|
| Α      | 1564    |
| В      | 1820    |
| С      | 631     |
| D      | 812     |
| E      | 511     |
| F      | 188     |
| G      | 1476    |
| Н      | 807     |
| I      | 285     |
| J      | 72      |
| K      | 103     |
| TOTAL: | 8269    |