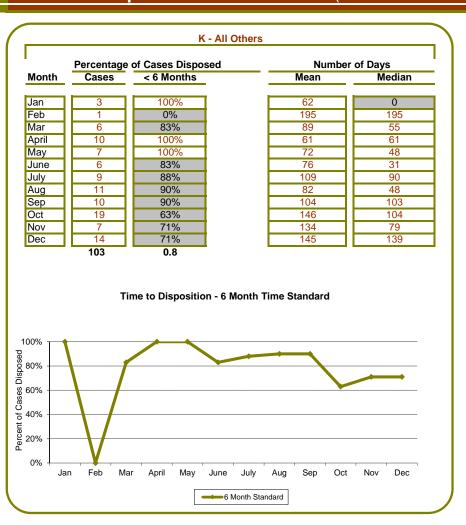

| Type   | # Cases |
|--------|---------|
| Α      | 1564    |
| В      | 1820    |
| С      | 631     |
| D      | 812     |
| E      | 511     |
| F      | 188     |
| G      | 1476    |
| Н      | 807     |
| I      | 285     |
| J      | 72      |
| K      | 103     |
| TOTAL: | 8269    |