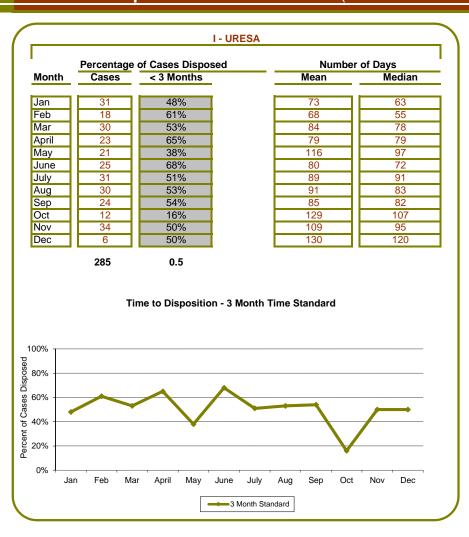

| Type   | # Cases |
|--------|---------|
| Α      | 1564    |
| В      | 1820    |
| С      | 631     |
| D      | 812     |
| E      | 511     |
| F      | 188     |
| G      | 1476    |
| Н      | 807     |
| I      | 285     |
| J      | 72      |
| K      | 103     |
| TOTAL: | 8269    |