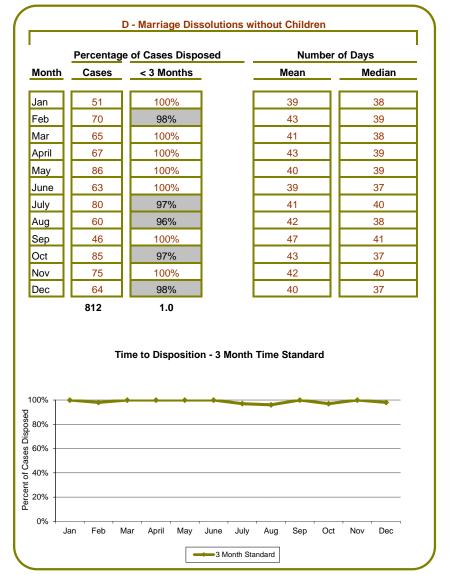

| Type   | # Cases |
|--------|---------|
| Α      | 1564    |
| В      | 1820    |
| С      | 631     |
| D      | 812     |
| E      | 511     |
| F      | 188     |
| G      | 1476    |
| Н      | 807     |
| I      | 285     |
| J      | 72      |
| K      | 103     |
| TOTAL: | 8269    |