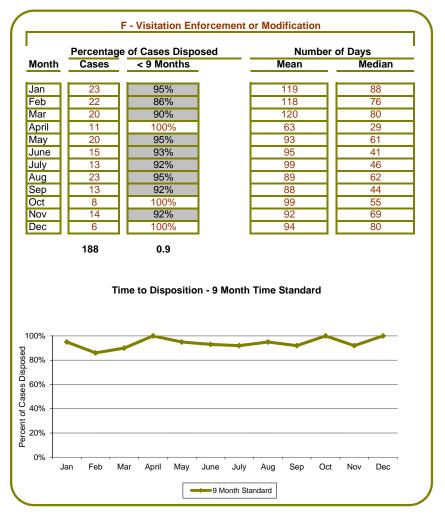

| Type   | # Cases |
|--------|---------|
| Α      | 1564    |
| В      | 1820    |
| С      | 631     |
| D      | 812     |
| E      | 511     |
| F      | 188     |
| G      | 1476    |
| Н      | 807     |
| I      | 285     |
| J      | 72      |
| K      | 103     |
| TOTAL: | 8269    |