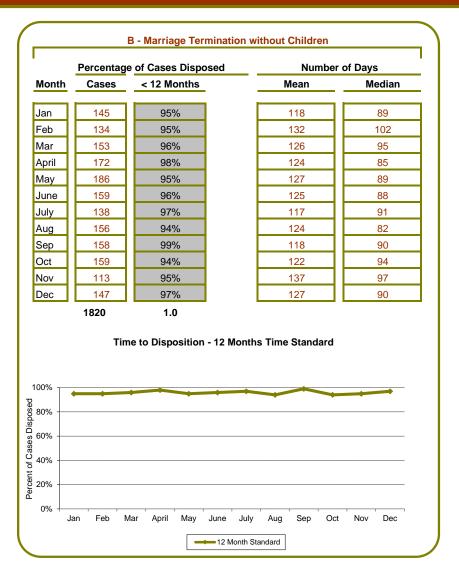

| Type   | # Cases |
|--------|---------|
| Α      | 1564    |
| В      | 1820    |
| С      | 631     |
| D      | 812     |
| E      | 511     |
| F      | 188     |
| G      | 1476    |
| Н      | 807     |
| I      | 285     |
| J      | 72      |
| K      | 103     |
| TOTAL: | 8269    |