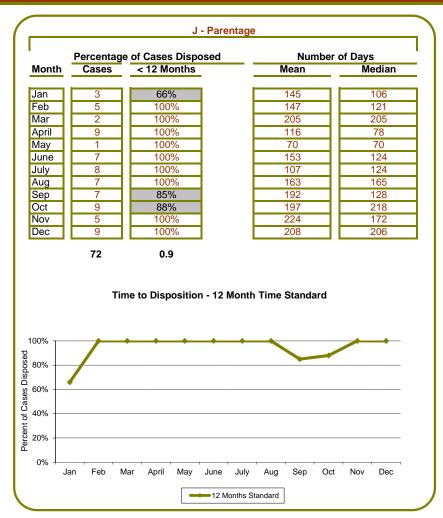

| Type   | # Cases |
|--------|---------|
| Α      | 1564    |
| В      | 1820    |
| С      | 631     |
| D      | 812     |
| E      | 511     |
| F      | 188     |
| G      | 1476    |
| Н      | 807     |
| I      | 285     |
| J      | 72      |
| K      | 103     |
| TOTAL: | 8269    |