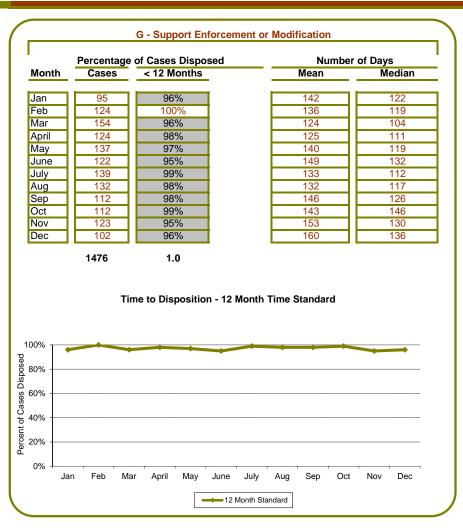

| Type   | # Cases |
|--------|---------|
| Α      | 1564    |
| В      | 1820    |
| С      | 631     |
| D      | 812     |
| E      | 511     |
| F      | 188     |
| G      | 1476    |
| Н      | 807     |
| I      | 285     |
| J      | 72      |
| K      | 103     |
| TOTAL: | 8269    |