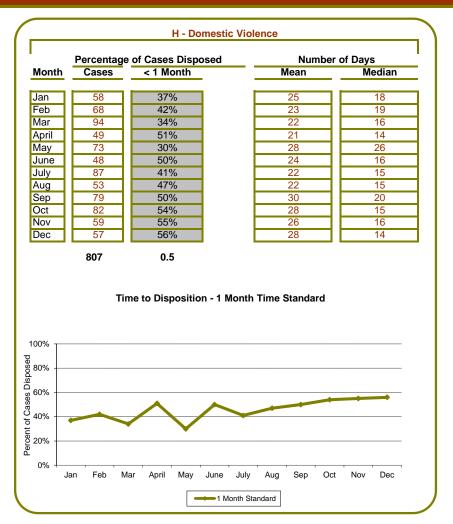

| Type   | # Cases |
|--------|---------|
| Α      | 1564    |
| В      | 1820    |
| С      | 631     |
| D      | 812     |
| E      | 511     |
| F      | 188     |
| G      | 1476    |
| Н      | 807     |
| I      | 285     |
| J      | 72      |
| K      | 103     |
| TOTAL: | 8269    |