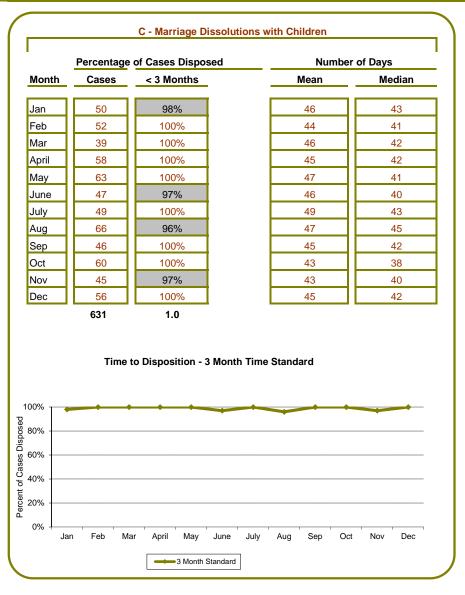

| Type   | # Cases |
|--------|---------|
| Α      | 1564    |
| В      | 1820    |
| С      | 631     |
| D      | 812     |
| E      | 511     |
| F      | 188     |
| G      | 1476    |
| Н      | 807     |
| I      | 285     |
| J      | 72      |
| K      | 103     |
| TOTAL: | 8269    |