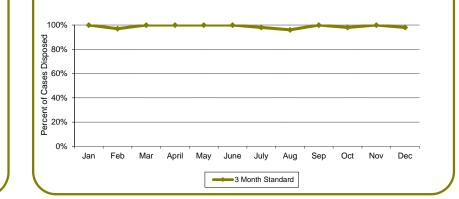

#### Time to Disposition ALL JUDGES (01/01/2013 - 12/31/2013) Measure 3

| Percentage of Cases Dispose |       |            |
|-----------------------------|-------|------------|
| Month                       | Cases | < 3 Months |
| Jan                         | 69    | 98%        |
| Feb                         | 31    | 100%       |
| Mar                         | 42    | 100%       |
| April                       | 47    | 100%       |
| May                         | 42    | 100%       |
| June                        | 34    | 100%       |
| July                        | 58    | 100%       |
| Aug                         | 47    | 97%        |
| Sep                         | 32    | 96%        |
| Oct                         | 40    | 100%       |
| Nov                         | 38    | 100%       |
| Dec                         | 38    | 100%       |
|                             | 518   | 1.0        |

| ases Disposed | Numbe | r of Days |
|---------------|-------|-----------|
| 3 Months      | Mean  | Median    |
| 98%           | 43    | 43        |
| 100%          | 49    | 43        |
| 100%          | 43    | 41        |
| 100%          | 44    | 42        |
| 100%          | 46    | 41        |
| 100%          | 51    | 48        |
| 100%          | 47    | 43        |
| 97%           | 49    | 43        |
| 96%           | 48    | 42        |
| 100%          | 47    | 43        |
| 100%          | 52    | 48        |
| 100%          | 46    | 41        |