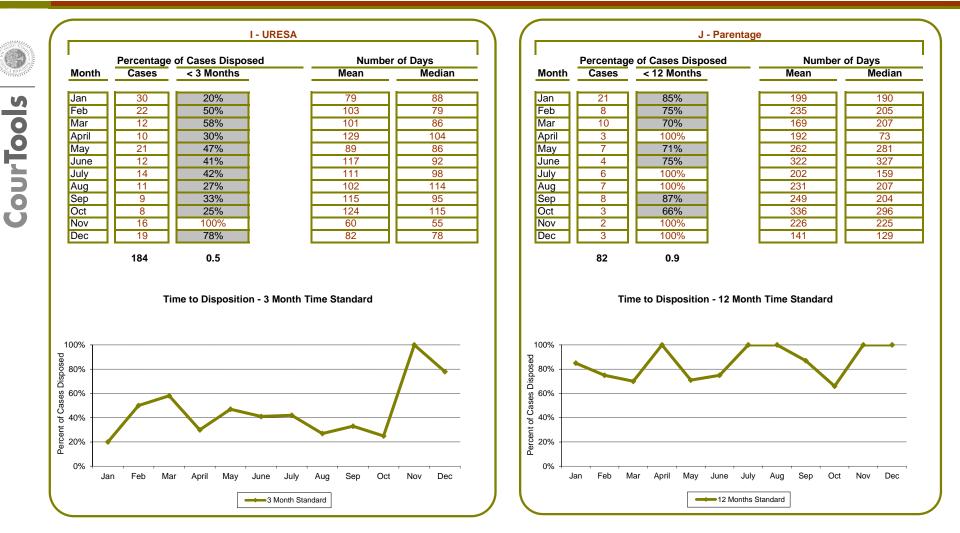

|       | [                            | ) - Marriage Disso | lutions without Children |
|-------|------------------------------|--------------------|--------------------------|
|       | Percentage of Cases Disposed |                    | ed Number                |
| Month | Cases                        | < 3 Months         | Mean                     |
| Jan   | 53                           | 100%               | 36                       |
| Feb   | 46                           | 97%                | 44                       |
| Mar   | 45                           | 100%               | 42                       |
| April | 72                           | 100%               | 44                       |
| May   | 47                           | 100%               | 41                       |
| June  | 58                           | 100%               | 44                       |
| July  | 63                           | 98%                | 42                       |
| Aug   | 63                           | 96%                | 44                       |
| Sep   | 56                           | 100%               | 46                       |
| Oct   | 66                           | 98%                | 46                       |
| Nov   | 47                           | 100%               | 41                       |
| Dec   | 60                           | 98%                | 47                       |
|       | 676                          | 1.0                |                          |

### of Days Median 35 39 41 41 39 45 40 39 42 42 40 43