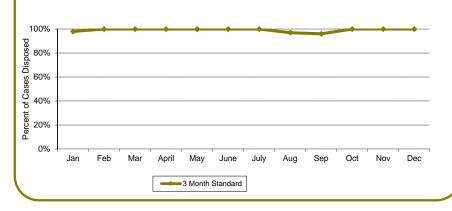

|       | [                            | ) - Marriage Disso | lutions without Children |
|-------|------------------------------|--------------------|--------------------------|
|       | Percentage of Cases Disposed |                    | ed Number                |
| Month | Cases                        | < 3 Months         | Mean                     |
| Jan   | 53                           | 100%               | 36                       |
| Feb   | 46                           | 97%                | 44                       |
| Mar   | 45                           | 100%               | 42                       |
| April | 72                           | 100%               | 44                       |
| May   | 47                           | 100%               | 41                       |
| June  | 58                           | 100%               | 44                       |
| July  | 63                           | 98%                | 42                       |
| Aug   | 63                           | 96%                | 44                       |
| Sep   | 56                           | 100%               | 46                       |
| Oct   | 66                           | 98%                | 46                       |
| Nov   | 47                           | 100%               | 41                       |
| Dec   | 60                           | 98%                | 47                       |
|       | 676                          | 1.0                |                          |

### of Days Median 35 39 41 41 39 45 40 39 42 42 40 43