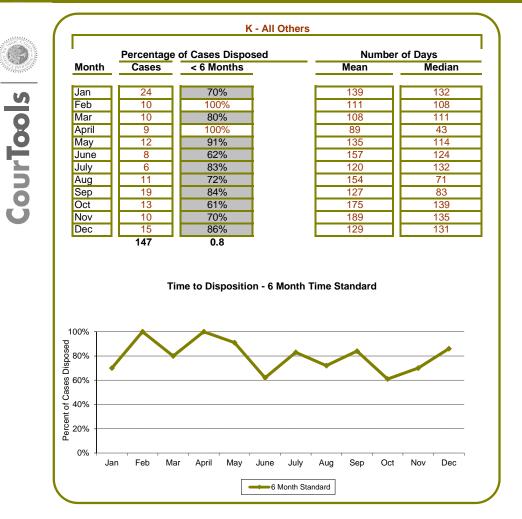

### Time to Disposition - 3 Month Time Standard

Time to Disposition - 3 Month Time Standard

| Туре   | # Cases |
|--------|---------|
| A      | 1319    |
| В      | 1578    |
| С      | 518     |
| D      | 676     |
| E      | 472     |
| F      | 141     |
| G      | 1051    |
| Н      | 648     |
| I      | 184     |
| J      | 82      |
| K      | 147     |
| TOTAL: | 6816    |