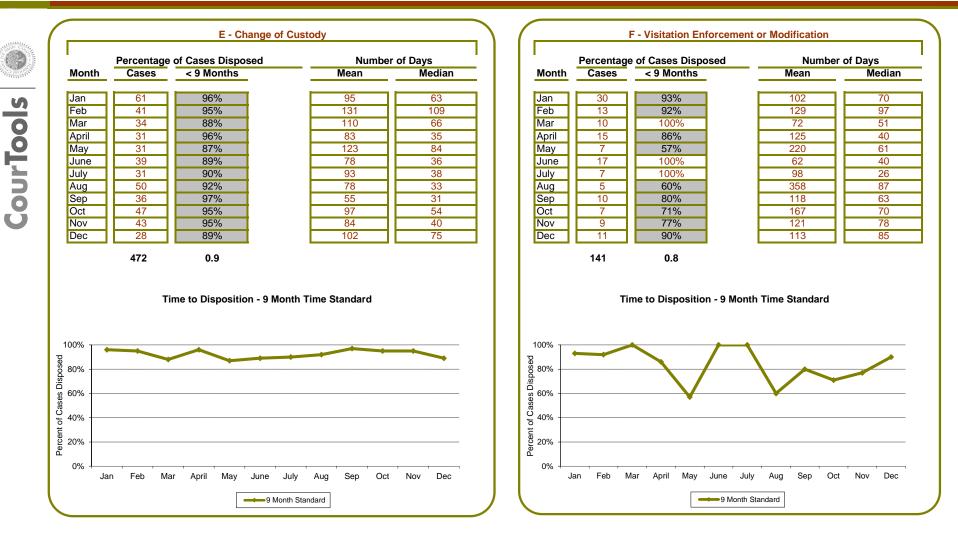

|
| July  | 63                           | 98%                | 42                       |
| Aug   | 63                           | 96%                | 44                       |
| Sep   | 56                           | 100%               | 46                       |
| Oct   | 66                           | 98%                | 46                       |
| Nov   | 47                           | 100%               | 41                       |
| Dec   | 60                           | 98%                | 47                       |
|       | 676                          | 1.0                |                          |

### of Days Median 35 39 41 41 39 45 40 39 42 42 40 43

### Time to Disposition - 3 Month Time Standard



Time to Disposition - 3 Month Time Standard











| Туре   | # Cases |
|--------|---------|
| A      | 1319    |
| В      | 1578    |
| С      | 518     |
| D      | 676     |
| E      | 472     |
| F      | 141     |
| G      | 1051    |
| Н      | 648     |
| I      | 184     |
| J      | 82      |
| K      | 147     |
| TOTAL: | 6816    |