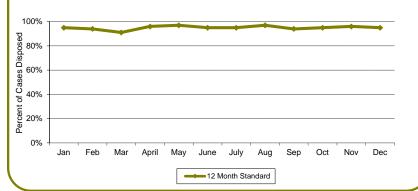

#### Time to Disposition ALL JUDGES (01/01/2013 - 12/31/2013) Measure 3

B CourTools

0%

|                 | Percentage of Cases Disposed |                             | Number of Days    |        |
|-----------------|------------------------------|-----------------------------|-------------------|--------|
| lonth           | Cases                        | < 18 Months                 | Mean              | Median |
| lan             | 240                          | 90%                         | 189               | 144    |
| eb              | 100                          | 95%                         | 196               | 183    |
| <i>l</i> lar    | 91                           | 95%                         | 167               | 144    |
| April           | 118                          | 90%                         | 191               | 140    |
| Лay             | 105                          | 96%                         | 162               | 96     |
| lune            | 96                           | 95%                         | 192               | 122    |
| luly            | 114                          | 96%                         | 188               | 146    |
| Aug             | 98                           | 97%                         | 158               | 129    |
| Sep             | 88                           | 96%                         | 186               | 138    |
| Dct             | 101                          | 95%                         | 191               | 172    |
| lov             | 69                           | 95%                         | 163               | 108    |
| Dec             | 99                           | 97%                         | 154               | 109    |
|                 | 1319                         | 0.9                         |                   |        |
|                 | Tin                          | ne to Disposition - 18 Mont | ths Time Standard |        |
| <sup>0%</sup> T |                              |                             |                   |        |
| 0%<br>0%<br>0%  |                              |                             |                   |        |
| 0%              |                              |                             |                   |        |