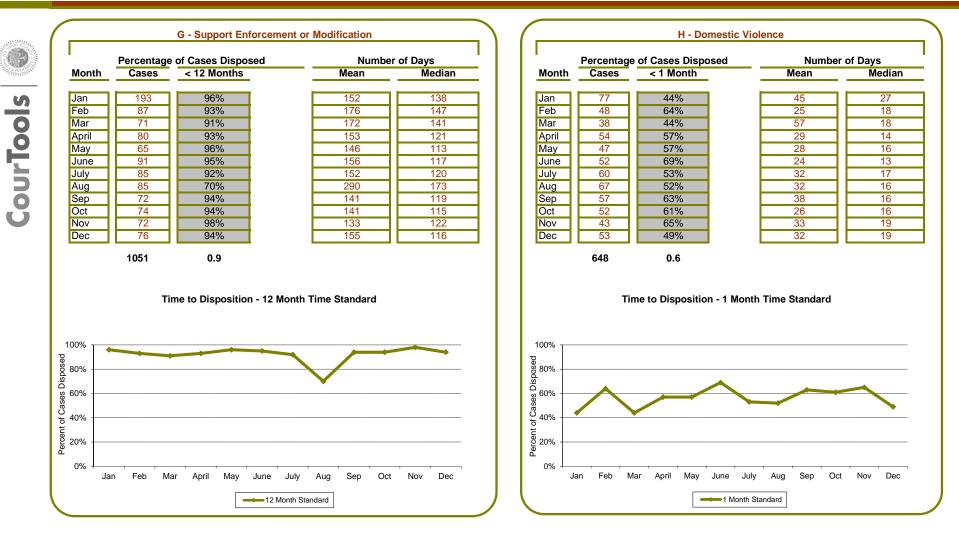

Sep

Aug

Oct

Nov

Dec

| Month             | Cases | < 12 Months              | Mean               | Median |
|-------------------|-------|--------------------------|--------------------|--------|
|                   |       |                          |                    |        |
| Jan               | 218   | 95%                      | 118                | 91     |
| Feb               | 95    | 94%                      | 147                | 111    |
| Mar               | 113   | 91%                      | 143                | 104    |
| April             | 116   | 96%                      | 139                | 117    |
| May               | 143   | 97%                      | 136                | 89     |
| June              | 147   | 95%                      | 144                | 104    |
| July              | 144   | 95%                      | 129                | 98     |
| Aug               | 106   | 97%                      | 123                | 92     |
| Sep               | 135   | 94%                      | 117                | 84     |
| Oct               | 149   | 95%                      | 132                | 94     |
| Nov               | 90    | 96%                      | 129                | 92     |
| Dec               | 122   | 95%                      | 128                | 99     |
|                   | 1578  | 1.0                      |                    |        |
|                   | Tim   | e to Disposition - 12 Mo | nths Time Standard |        |
| 00%<br>80%<br>60% |       |                          |                    |        |