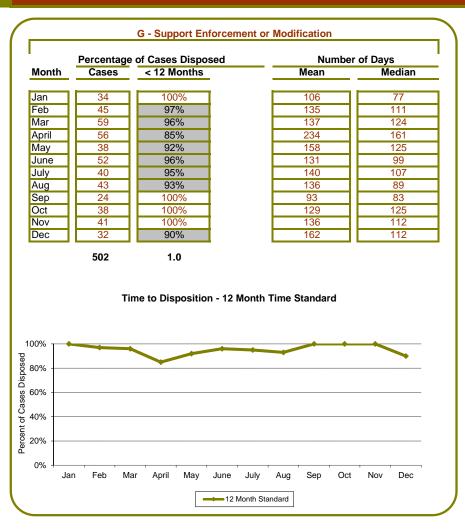

| Туре   | # Cases |
|--------|---------|
| Α      | 1133    |
| В      | 1415    |
| С      | 460     |
| D      | 746     |
| E      | 386     |
| F      | 125     |
| G      | 502     |
| Н      | 710     |
| I      | 163     |
| J      | 50      |
| K      | 79      |
| TOTAL: | 5769    |