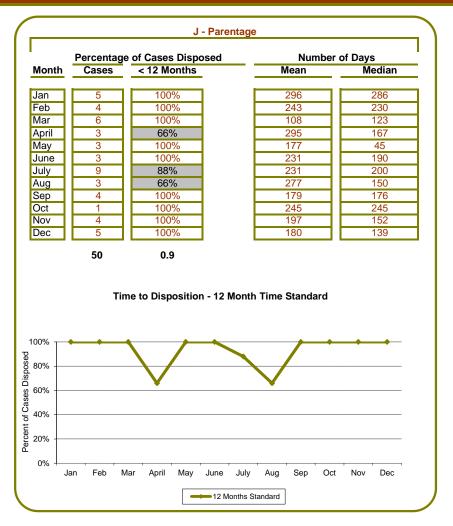

| ths Time Standard |          |
|        |            |                                                  |                   |          |
| 0%     |            | <del>-                                    </del> |                   | <b>*</b> |
| •      | •          | • • • • • • • • • • • • • • • • • • • •          |                   | •        |
| 30%    | -          | <b>-</b>                                         |                   |          |
| 0%     |            |                                                  |                   | •        |
| 60%    | •          |                                                  |                   | •        |
| •      | •          |                                                  |                   |          |





























| Cases   Case | 151<br>165<br>170 | Median |
|-----------------------------------------------------------------------------------------------------------------------------------------------------------------------------------------------------------------------------------------------------------------------------------------------------------------------------------------------------------------------------------------------------------------------------------------------------------------------------------------------------------------------------------------------------------------------------------------------------------------------------------------------------------------------------------------------------------------------------------------------------------------------------