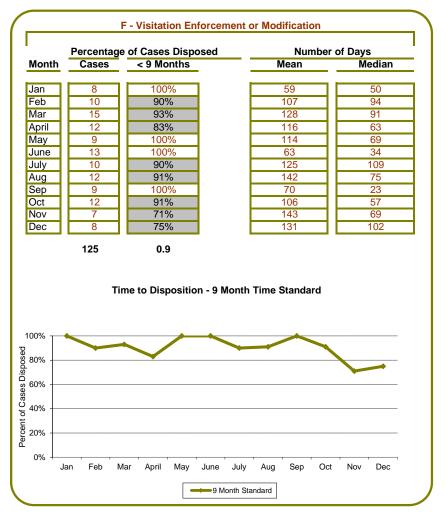

| Туре   | # Cases |
|--------|---------|
| Α      | 1133    |
| В      | 1415    |
| С      | 460     |
| D      | 746     |
| E      | 386     |
| F      | 125     |
| G      | 502     |
| Н      | 710     |
| I      | 163     |
| J      | 50      |
| K      | 79      |
| TOTAL: | 5769    |