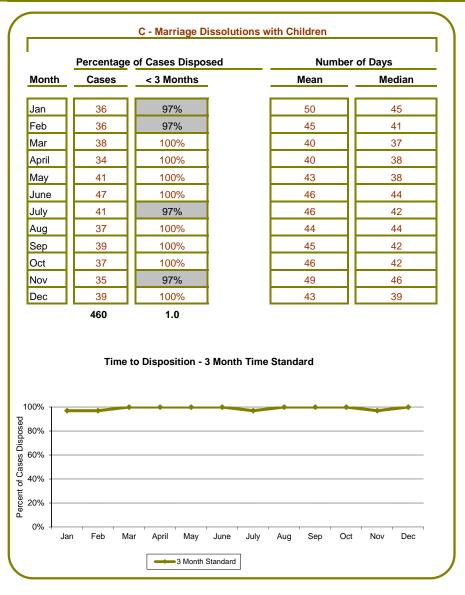

| Туре   | # Cases |
|--------|---------|
| Α      | 1133    |
| В      | 1415    |
| С      | 460     |
| D      | 746     |
| E      | 386     |
| F      | 125     |
| G      | 502     |
| Н      | 710     |
| I      | 163     |
| J      | 50      |
| K      | 79      |
| TOTAL: | 5769    |