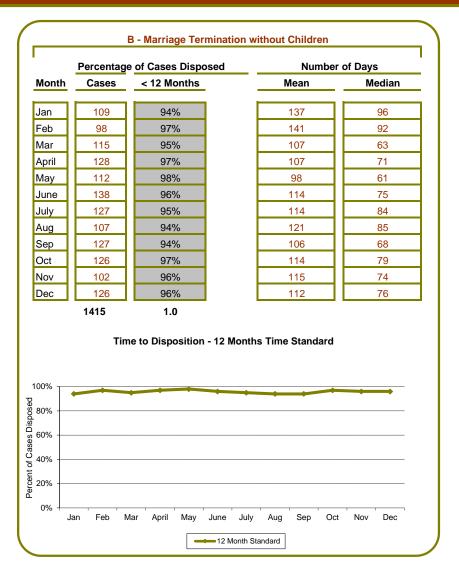

| Туре   | # Cases |
|--------|---------|
| Α      | 1133    |
| В      | 1415    |
| С      | 460     |
| D      | 746     |
| E      | 386     |
| F      | 125     |
| G      | 502     |
| Н      | 710     |
| I      | 163     |
| J      | 50      |
| K      | 79      |
| TOTAL: | 5769    |