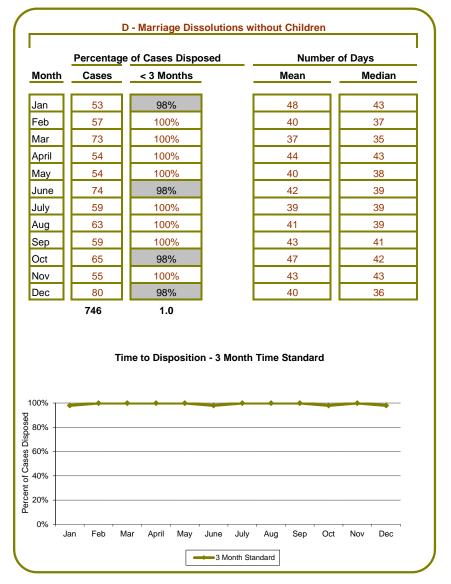

| Туре   | # Cases |
|--------|---------|
| Α      | 1133    |
| В      | 1415    |
| С      | 460     |
| D      | 746     |
| E      | 386     |
| F      | 125     |
| G      | 502     |
| Н      | 710     |
| I      | 163     |
| J      | 50      |
| K      | 79      |
| TOTAL: | 5769    |