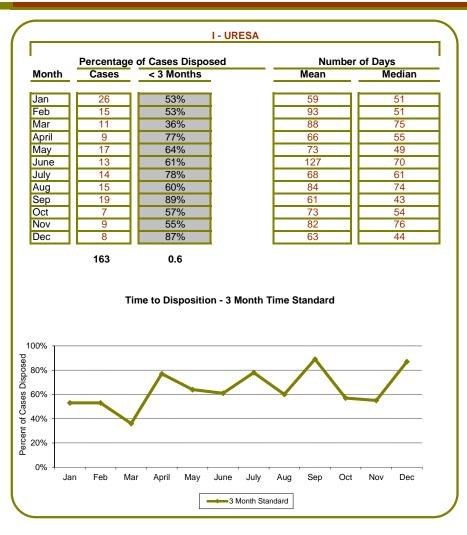

| Туре   | # Cases |
|--------|---------|
| Α      | 1133    |
| В      | 1415    |
| С      | 460     |
| D      | 746     |
| E      | 386     |
| F      | 125     |
| G      | 502     |
| Н      | 710     |
| I      | 163     |
| J      | 50      |
| K      | 79      |
| TOTAL: | 5769    |