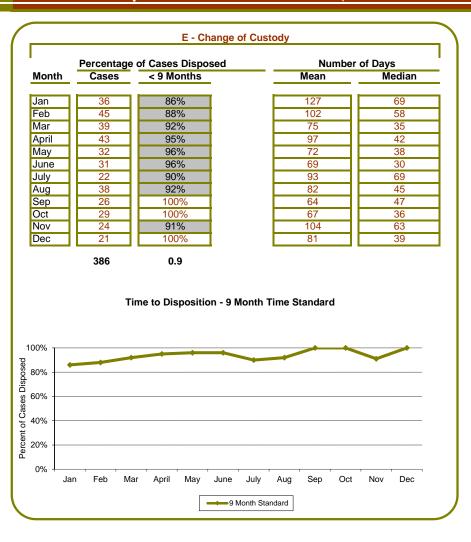

| Туре   | # Cases |
|--------|---------|
| Α      | 1133    |
| В      | 1415    |
| С      | 460     |
| D      | 746     |
| E      | 386     |
| F      | 125     |
| G      | 502     |
| Н      | 710     |
| I      | 163     |
| J      | 50      |
| K      | 79      |
| TOTAL: | 5769    |