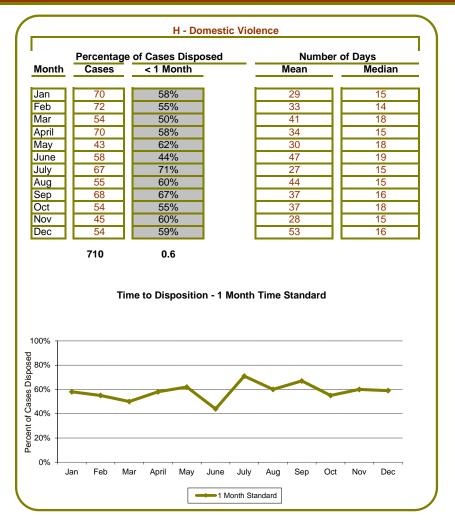

| Туре   | # Cases |
|--------|---------|
| Α      | 1133    |
| В      | 1415    |
| С      | 460     |
| D      | 746     |
| E      | 386     |
| F      | 125     |
| G      | 502     |
| Н      | 710     |
| I      | 163     |
| J      | 50      |
| K      | 79      |
| TOTAL: | 5769    |