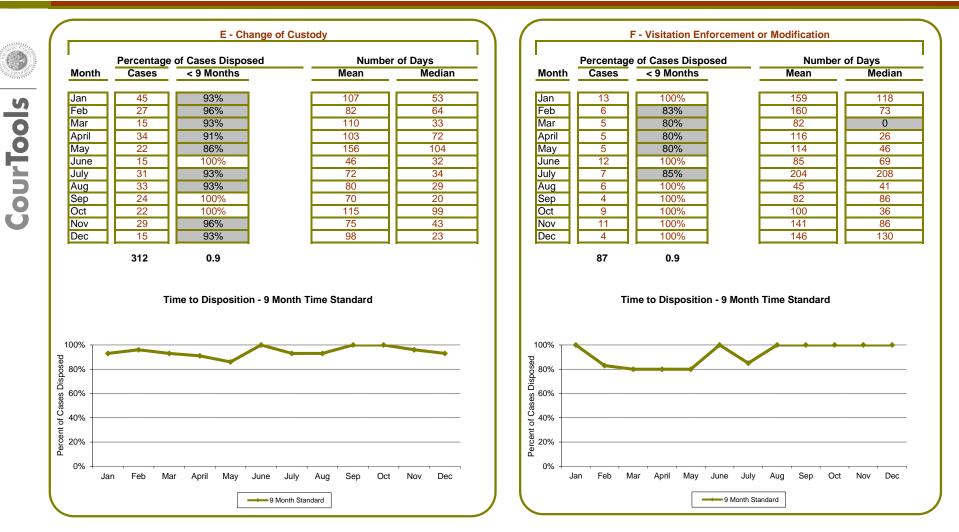

| 97%                 | 43    |
| July  | 42                                        | 100%                | 54    |
| Aug   | 47                                        | 100%                | 48    |
| Sep   | 32                                        | 100%                | 45    |
| Oct   | 56                                        | 100%                | 43    |
| Nov   | 40                                        | 97%                 | 46    |
| Dec   | 45                                        | 97%                 | 46    |
|       | 527                                       | 1.0                 |       |

### Number of Days Median ın 36 41 41 42 43 42 52 44 43 44 47 46

Time to Disposition - 3 Month Time Standard



Time to Disposition - 3 Month Time Standard











| Туре   | # Cases |
|--------|---------|
| A      | 889     |
| В      | 1176    |
| С      | 304     |
| D      | 527     |
| E      | 312     |
| F      | 87      |
| G      | 633     |
| Н      | 564     |
| I      | 156     |
| J      | 37      |
| K      | 81      |
| TOTAL: | 4766    |