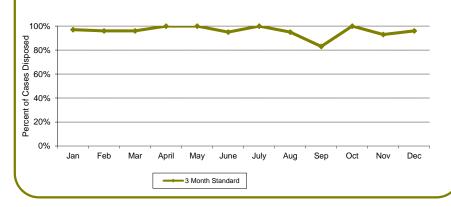

#### ALL JUDGES (01/01/2017 - 12/31/2017) Measure 3 **Time to Disposition**

|       | C - Marriage Dissolutions    |            |  |
|-------|------------------------------|------------|--|
|       | Percentage of Cases Disposed |            |  |
| Month | Cases                        | < 3 Months |  |
| Jan   | 49                           | 97%        |  |
| Feb   | 26                           | 96%        |  |
| Mar   | 25                           | 96%        |  |
| April | 24                           | 100%       |  |
| May   | 28                           | 100%       |  |
| June  | 23                           | 95%        |  |
| July  | 22                           | 100%       |  |
| Aug   | 22                           | 95%        |  |
| Sep   | 18                           | 83%        |  |
| Oct   | 20                           | 100%       |  |
| Nov   | 16                           | 93%        |  |
| Dec   | 31                           | 96%        |  |
|       | 304                          | 1.0        |  |

| Number of Days |        |  |
|----------------|--------|--|
| Mean           | Median |  |
|                |        |  |
| 44             | 40     |  |
| 50             | 40     |  |
| 42             | 41     |  |
| 46             | 44     |  |
| 46             | 45     |  |
| 45             | 43     |  |
| 51             | 49     |  |
| 42             | 42     |  |
| 54             | 49     |  |
| 50             | 50     |  |
| 53             | 52     |  |
| 54             | 49     |  |