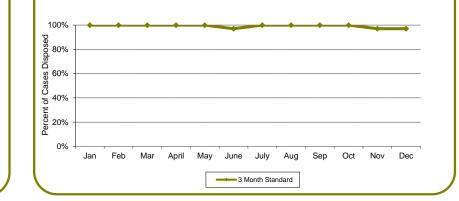

|       | D - Marriage Dissolutions without Childre |                     |       |
|-------|-------------------------------------------|---------------------|-------|
|       | Percentag                                 | e of Cases Disposed | Numbe |
| Month | Cases                                     | < 3 Months          | Mean  |
|       |                                           |                     |       |
| Jan   | 57                                        | 100%                | 39    |
| Feb   | 38                                        | 100%                | 44    |
| Mar   | 36                                        | 100%                | 40    |
| April | 39                                        | 100%                | 45    |
| May   | 58                                        | 100%                | 43    |
| June  | 37                                        | 97%                 | 43    |
| July  | 42                                        | 100%                | 54    |
| Aug   | 47                                        | 100%                | 48    |
| Sep   | 32                                        | 100%                | 45    |
| Oct   | 56                                        | 100%                | 43    |
| Nov   | 40                                        | 97%                 | 46    |
| Dec   | 45                                        | 97%                 | 46    |
|       | 527                                       | 1.0                 |       |

### Number of Days Median ın 36 41 41 42 43 42 52 44 43 44 47 46

Time to Disposition - 3 Month Time Standard

Time to Disposition - 3 Month Time Standard

| Туре   | # Cases |
|--------|---------|
| A      | 889     |
| В      | 1176    |
| С      | 304     |
| D      | 527     |
| E      | 312     |
| F      | 87      |
| G      | 633     |
| Н      | 564     |
| I      | 156     |
| J      | 37      |
| K      | 81      |
| TOTAL: | 4766    |