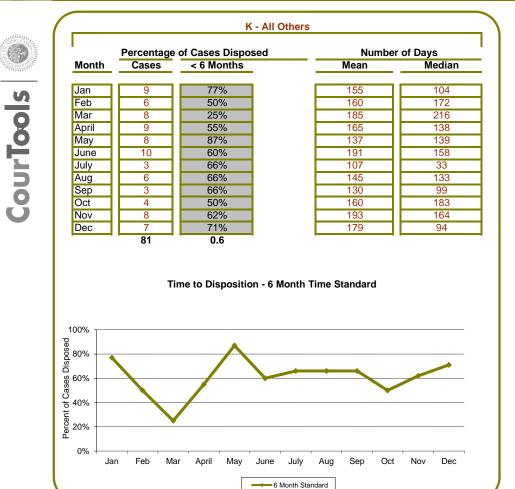

| 97%                 | 43    |
| July  | 42                                        | 100%                | 54    |
| Aug   | 47                                        | 100%                | 48    |
| Sep   | 32                                        | 100%                | 45    |
| Oct   | 56                                        | 100%                | 43    |
| Nov   | 40                                        | 97%                 | 46    |
| Dec   | 45                                        | 97%                 | 46    |
|       | 527                                       | 1.0                 |       |

### Number of Days Median ın 36 41 41 42 43 42 52 44 43 44 47 46

Time to Disposition - 3 Month Time Standard



Time to Disposition - 3 Month Time Standard











| Туре   | # Cases |
|--------|---------|
| A      | 889     |
| В      | 1176    |
| С      | 304     |
| D      | 527     |
| E      | 312     |
| F      | 87      |
| G      | 633     |
| Н      | 564     |
| I      | 156     |
| J      | 37      |
| K      | 81      |
| TOTAL: | 4766    |