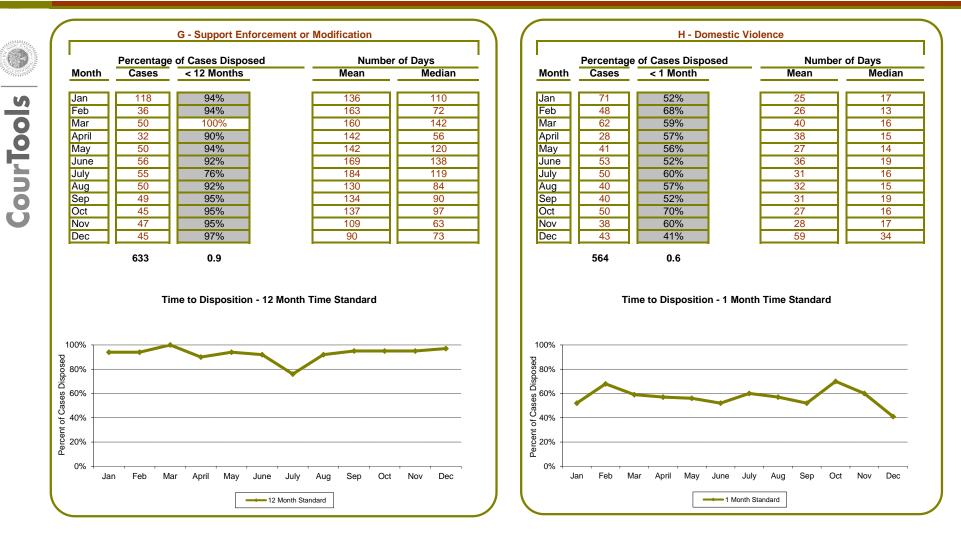

|       | Percentage of Cases Disposed |             | Number | r of Days |
|-------|------------------------------|-------------|--------|-----------|
| Nonth | Cases                        | < 12 Months | Mean   | Median    |
| Jan   | 203                          | 94%         | 122    | 91        |
| Feb   | 60                           | 95%         | 130    | 92        |
| Mar   | 88                           | 94%         | 128    | 75        |
| April | 73                           | 97%         | 102    | 70        |
| May   | 113                          | 97%         | 101    | 77        |
| June  | 97                           | 100%        | 105    | 78        |
| July  | 78                           | 93%         | 141    | 98        |
| Aug   | 111                          | 95%         | 101    | 81        |
| Sep   | 86                           | 98%         | 110    | 85        |
| Oct   | 98                           | 96%         | 120    | 94        |
| Nov   | 76                           | 89%         | 151    | 106       |
| Dec   | 93                           | 94%         | 143    | 101       |
| -     | 1176                         | 1.0         | -      |           |