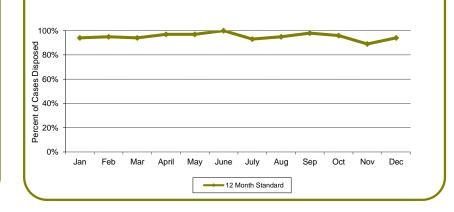

## Measure 3 Time to Disposition ALL JUDGES (01/01/2017 - 12/31/2017)

CourTools

|       | Percentage of Cases Disposed |                              | Number of Days   |        |
|-------|------------------------------|------------------------------|------------------|--------|
| Month | Cases                        | < 18 Months                  | Mean             | Median |
| Jan   | 172                          | 93%                          | 165              | 120    |
| Feb   | 75                           | 94%                          | 134              | 103    |
| Mar   | 66                           | 95%                          | 181              | 139    |
| April | 59                           | 93%                          | 173              | 91     |
| May   | 68                           | 94%                          | 157              | 99     |
| June  | 72                           | 95%                          | 135              | 101    |
| July  | 49                           | 95%                          | 149              | 97     |
| Aug   | 60                           | 93%                          | 161              | 117    |
| Sep   | 69                           | 98%                          | 152              | 92     |
| Oct   | 78                           | 96%                          | 154              | 118    |
| Nov   | 59                           | 94%                          | 176              | 146    |
| Dec   | 62                           | 96%                          | 199              | 163    |
|       | 889                          | 0.9                          |                  |        |
| 0%    | Tin                          | ne to Disposition - 18 Month | ns Time Standard |        |

Feb

Mar

April

May

June

July

18 Month Standard

Aug

Sep

Jan

0%

Oct

Nov

Dec