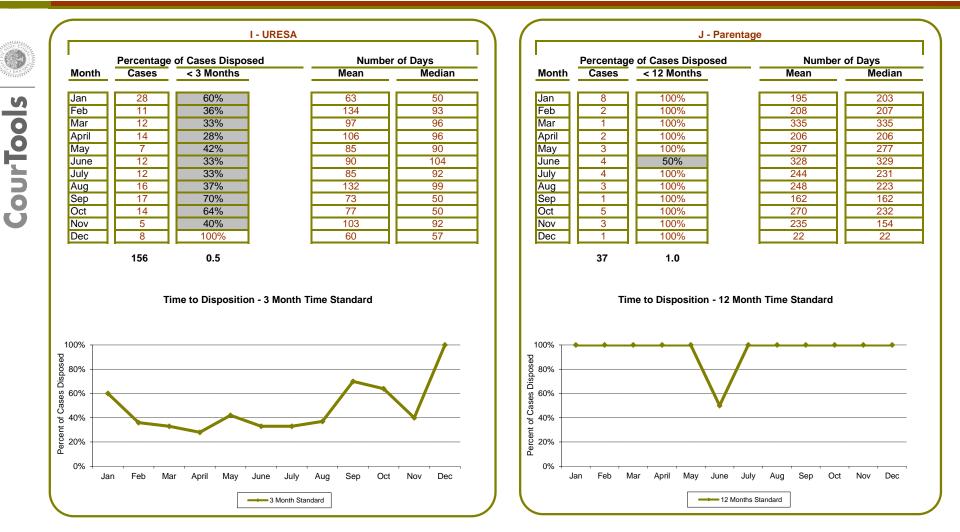

| 97%                 | 43    |
| July  | 42                                        | 100%                | 54    |
| Aug   | 47                                        | 100%                | 48    |
| Sep   | 32                                        | 100%                | 45    |
| Oct   | 56                                        | 100%                | 43    |
| Nov   | 40                                        | 97%                 | 46    |
| Dec   | 45                                        | 97%                 | 46    |
|       | 527                                       | 1.0                 |       |

### Number of Days Median ın 36 41 41 42 43 42 52 44 43 44 47 46

Time to Disposition - 3 Month Time Standard



Time to Disposition - 3 Month Time Standard











| Туре   | # Cases |
|--------|---------|
| A      | 889     |
| В      | 1176    |
| С      | 304     |
| D      | 527     |
| E      | 312     |
| F      | 87      |
| G      | 633     |
| Н      | 564     |
| I      | 156     |
| J      | 37      |
| K      | 81      |
| TOTAL: | 4766    |